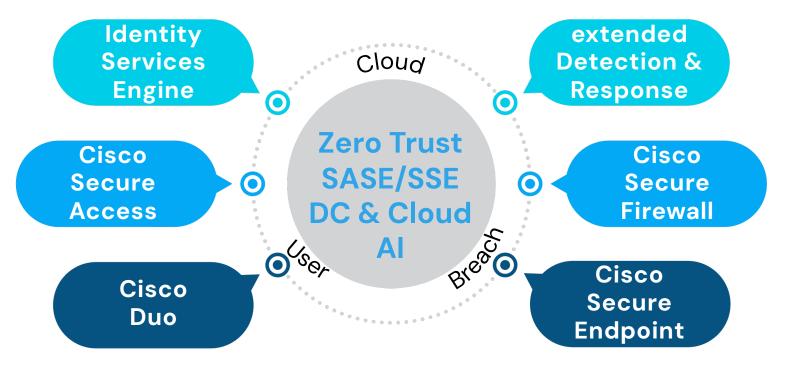

## WHY MODERNCYBER

- Rigorous Training and Extensive Technical Vetting As a Cisco Advisor, Authorized Learning, and MINT Partner, Cisco specialists have validated our capabilities & skills to ensure exceptional customer experience and outcomes.
- Proven Industry Experience & Certifications Our certified (CCIE, CCNP, etc.) experts have extensive experience designing & deploying Cisco solutions.
- Trusted by Cisco & Cisco Partners Worldwide Trained over 3,500 deployment engineers at over 95 organizations with a 4.95/5.00 satisfaction score
- Our Modern Approach Integrated, Agile, and Zero Trust